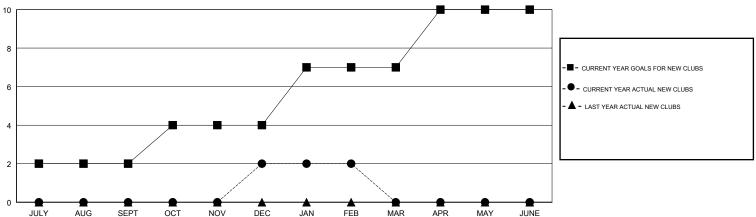

## LOCATION INDIA

**GMT CA** 

| Clubs                 |               |           |               | Members               |                           |                         |                                              |
|-----------------------|---------------|-----------|---------------|-----------------------|---------------------------|-------------------------|----------------------------------------------|
| RESULTS FOR 2018-2019 |               |           |               | RESULTS FOR 2018-2019 |                           |                         |                                              |
| QUARTER               | NEW CLUB GOAL | NEW CLUBS | DROPPED CLUBS | QUARTER               | MEMBER GROWTH NET<br>GOAL | MEMBER GROWTH<br>ACTUAL | DROPPED MEMBERS ACTUAL (including transfers) |
| JULY/AUG/SEPT         | 2             | 0         | 0             | JULY/AUG/SEPT         | 60                        | 22                      | 16                                           |
| OCT/NOV/DEC           | 2             | 2         | 6             | OCT/NOV/DEC           | 60                        | 55                      | 333                                          |
| JAN/FEB/MAR           | 3             | 0         | 2             | JAN/FEB/MAR           | 95                        | 21                      | 10                                           |
| APR/MAY/JUNE          | 3             | 0         | 0             | APR/MAY/JUNE          | 85                        | 0                       | 0                                            |