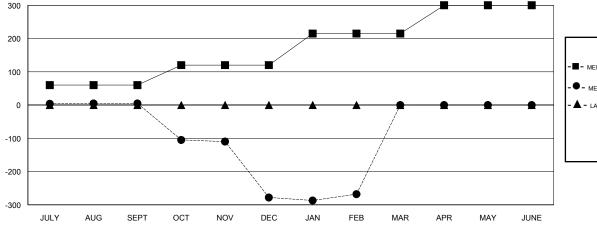

## LOCATION INDIA

**GMT CA** 

| Clubs                 |               |           |               | Members               |                           |                         |                                              |
|-----------------------|---------------|-----------|---------------|-----------------------|---------------------------|-------------------------|----------------------------------------------|
| RESULTS FOR 2018-2019 |               |           |               | RESULTS FOR 2018-2019 |                           |                         |                                              |
| QUARTER               | NEW CLUB GOAL | NEW CLUBS | DROPPED CLUBS | QUARTER               | MEMBER GROWTH NET<br>GOAL | MEMBER GROWTH<br>ACTUAL | DROPPED MEMBERS ACTUAL (including transfers) |
| JULY/AUG/SEPT         | 2             | 0         | 0             | JULY/AUG/SEPT         | 60                        | 22                      | 16                                           |
| OCT/NOV/DEC           | 2             | 2         | 6             | OCT/NOV/DEC           | 60                        | 55                      | 333                                          |
| JAN/FEB/MAR           | 3             | 0         | 2             | JAN/FEB/MAR           | 95                        | 21                      | 10                                           |
| APR/MAY/JUNE          | 3             | 0         | 0             | APR/MAY/JUNE          | 85                        | 0                       | 0                                            |

| - MEMBER GROWTH NET GOAL        |
|---------------------------------|
| - MEMBER GROWTH ACTUAL          |
| A - LAST YEAR MEMBERSHIP ACTUAL |

| DROPPED CLUBS: 8 |     |
|------------------|-----|
| DROPPED MEMBERS  |     |
| DECEASED         | 1   |
| CLUB CANCELLED   | 192 |
| OTHER            | 165 |
| TOTAL            | 358 |